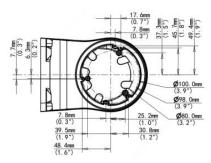

## Manufactured for your needs

| Bracket     |                         |
|-------------|-------------------------|
| Application | Wall installation       |
| Dimensions  | 126.7 x 126.4 x 183.4mm |
| Weight      | 0.52kg                  |
| Material    | Aluminum alloy          |