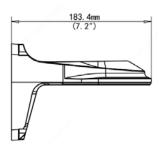

## Manufactured for your needs

| Bracket     |                         |
|-------------|-------------------------|
| Application | Wall installation       |
| Dimensions  | 126.7 x 126.4 x 183.4mm |
| Weight      | 0.52kg                  |
| Material    | Aluminum alloy          |