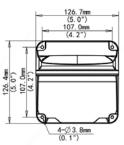

## Manufactured for your needs

| Bracket     |                         |
|-------------|-------------------------|
| Application | Wall installation       |
| Dimensions  | 126.7 x 126.4 x 183.4mm |
| Weight      | 0.52kg                  |
| Material    | Aluminum alloy          |